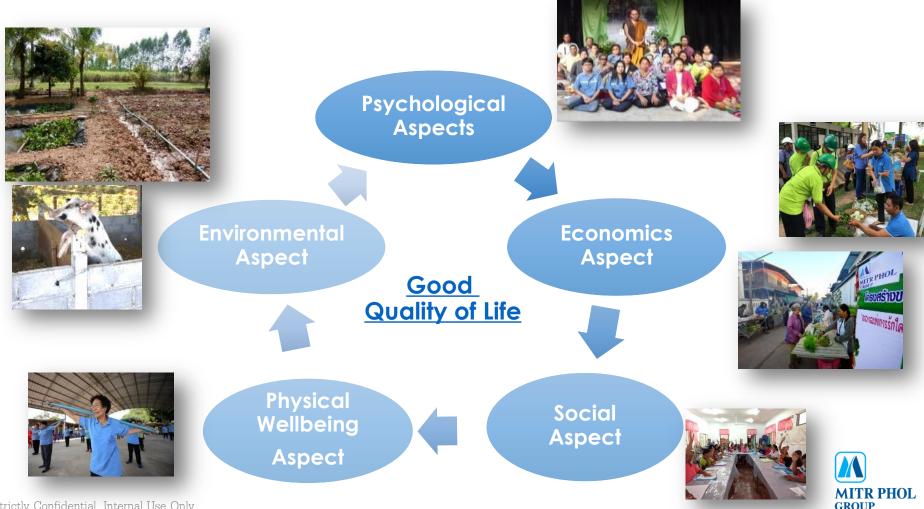

# โครงการพัฒนาชุมชนเพื่อความยั่งยืน

Goal - พัฒนาคุณภาพชีวิตความเป็นอยู่ของชุมชนทั้ง 5 ด้าน ด้วยการพัฒนาอย่างยั่งยืน