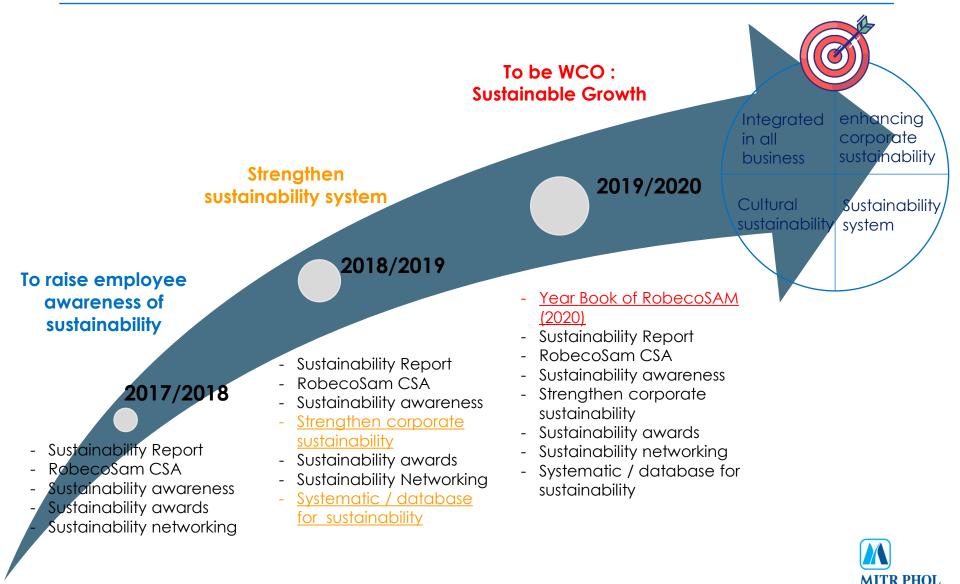

#### **Sustainability Global Trends**

33

Strictly Confidential, Internal Use Only

GROUP

### About DJSI and RobecoSAM

### Introduction

- Dow Jones Sustainability Indices (DJSI) are a family of indices evaluating the sustainability performance of the largest 2,500 companies listed Stock Exchange Market worldwide
- Launched in **1999**, the DJSI were the first global indices tracking the financial performance of leading sustainability-driven companies worldwide
- Integrated assessment of economic, environmental and social criteria with a strong focus on long-term shareholder value
- Rules-based methodology and use of primary research.
- Focus on **best-in-class** companies. Yearly review of component selection and continuous monitoring of companies
- Broad family of global, regional and country DJSI benchmarks