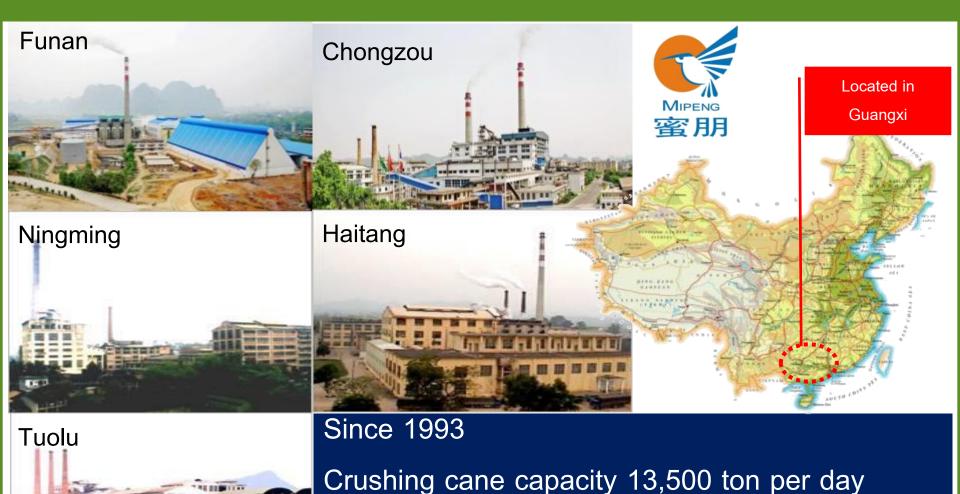

### **People Republic of China location**

Current capacity 82,000 ton per day

Sugar production 1.1 Million ton per year

### Production facilities in China