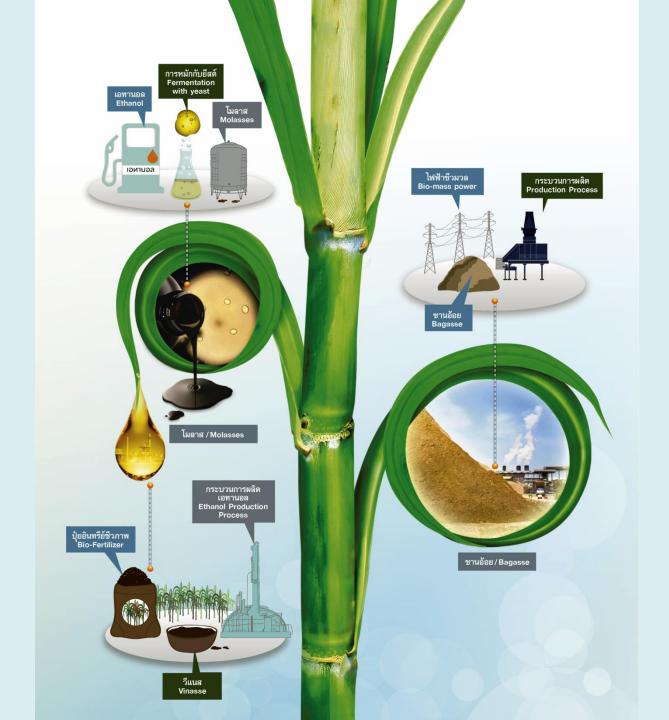

## สร้างคุณค่า...สร้างจนาคต

**CREATING VALUE FOR BETTER LIFE** 

Mitr Phol Value Chain Sustainable Ways Forward By Tak Sriratanobhas

### Business linkage of value chain





### Value chain: Sugar cane to goods



#### Business expansion: adding economic value to GMS









People Republic of China

#### Expand production base in China



### **People Republic of China location**



Current capacity 82,000 ton per day

Sugar production 1.1 Million ton per year

### Production facilities in China



#### Concern with crop production, conservation and

#### improvement of soil



### Linkage to Power



Expanding Funan bio-power plant from Bagasse, generated 32 MW of electricity since 2010. Supply to China Southern Power Grid



#### Key success factors

- Adjust and blend with culture and community of China with similar Asian background
- Our strength is expertise and knowledge in Sugar industry
- Balance benefits of all sectors:
  Shareholders, Employee, C