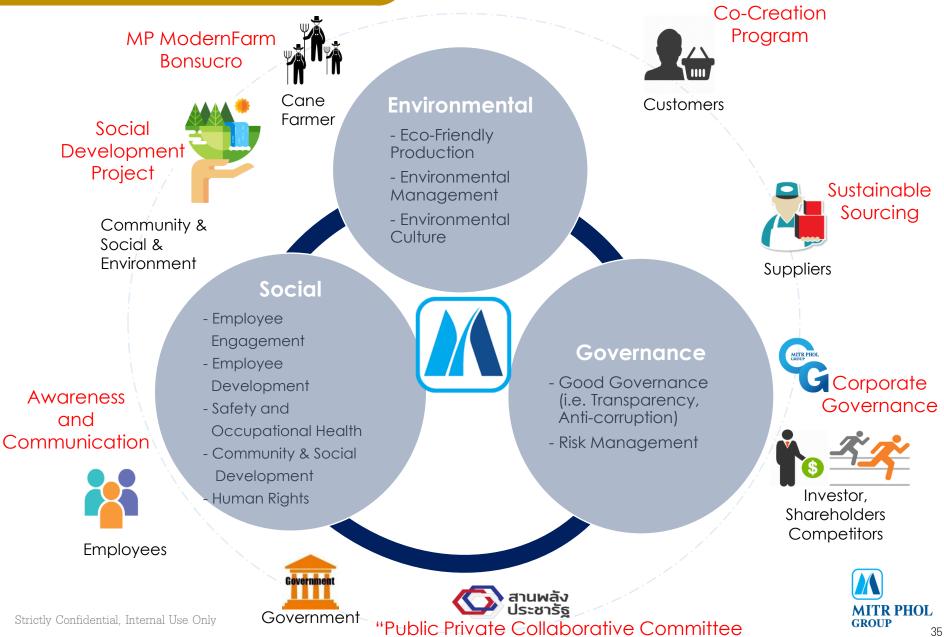

lieve in people, integrity operated, transparency and social responsibility Mitr Phol Innovation And Research Center... Contributing New Opportunity For The Society

- Highlight Research
  - Sugarcane breed development
  - Sugarcane White Leaf Disease Test Kit (endorsed as the world's first device)
  - Yeast development for ethanol industry
  - The Sugarcane Information Management System (SIMS), involving the use of geospatial technologies and applications to improve sugarcane plantion and productivity.
     (ICT Excellence Awards 2008)

#### Ways forward from sugar cane to....





## "Living together and Growing together"





# Mitr Phol Sustainability



#### **Sustainability Global Trends**



33



Strictly Confidential, Internal Use Only

GROUP

#### Mitr Phol Sustainability - ESG





GROUP

### About DJSI and RobecoSAM

### Introduction

- Dow Jones Sustainability Indices (DJSI) are a family of indices evaluating the sustainability performance of the largest 2,500 companies listed Stock Exchange Market worldwide
- Launched in **1999**, the DJSI were the first global indices tracking the financial performance of leading sustainability-driven companies worldwide
- Integrated assessment of economic, environmental and social criteria with a strong focus on long-term shareholder value
- Rules-based methodology and use of primary research.
- Focus on **best-in-class** companies. Yearly review of component selection and continuous monitoring of companies
- Broad family of global, regional and country DJSI benchmarks



### Sustainability Activity and Awards



1 of 15 UN