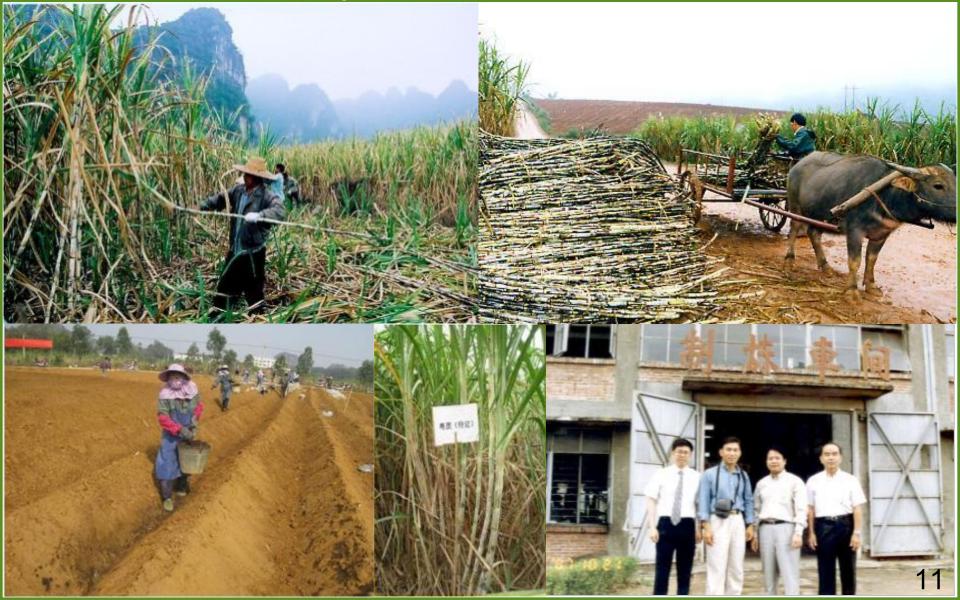

## สร้างคุณค่า...สร้างจนาคต

**CREATING VALUE FOR BETTER LIFE** 

Mitr Phol Value Chain Sustainable Ways Forward By Tak Sriratanobhas

### Business linkage of value chain





### Value chain: Sugar cane to goods



#### Business expansion: adding economic value to GMS









People Republic of China

#### Expand production base in China



### **People Republic of China location**



Current capacity 82,000 ton per day

Sugar production 1.1 Million ton per year

### Production facilities in China



#### Concern with crop production, conservation and

#### improvement of soil



### Linkage to Power



Expanding Funan bio-power plant from Bagasse, generated 32 MW of electricity since 2010. Supply to China Southern Power Grid



#### Key success factors

- Adjust and blend with culture and community of China with similar Asian background
- Our strength is expertise and knowledge in Sugar industry
- Balance benefits of all sectors:
  Shareholders, Employee, Customers, Community & Government.
- Fair treatment and believe in people, training and development







Lao People's Democratic Republic



Mitr Laos





#### Investment located at Savannakhet

### East-West Economic Corridor



Promote sugar cane growing by equipment support and irrigation project, cultivation of farm land, conservation & improvement of soil



### Transport to the crushing mill



### **O