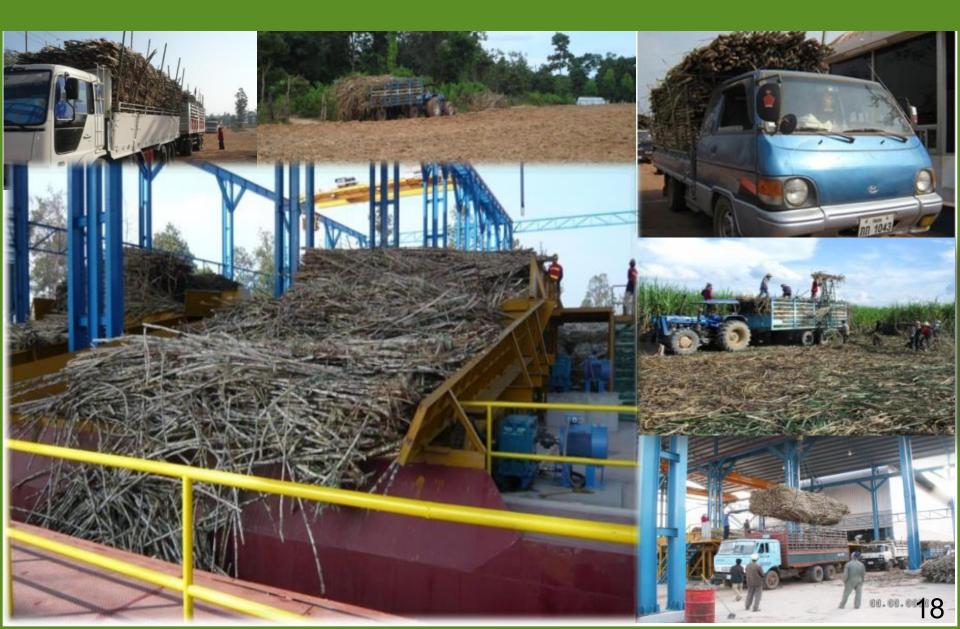

of soil



### Linkage to Power



Expanding Funan bio-power plant from Bagasse, generated 32 MW of electricity since 2010. Supply to China Southern Power Grid



#### Key success factors

- Adjust and blend with culture and community of China with similar Asian background
- Our strength is expertise and knowledge in Sugar industry
- Balance benefits of all sectors:
  Shareholders, Employee, Customers, Community & Government.
- Fair treatment and believe in people, training and development







Lao People's Democratic Republic



Mitr Laos





#### Investment located at Savannakhet

### East-West Economic Corridor



Promote sugar cane growing by equipment support and irrigation project, cultivation of farm land, conservation & improvement of soil



### Transport to the crushing mill



### **Operation facilities**



#### Sugar production for local market and export



#### First export to EU market



#### Fertilizer in Laos



- In 2007-08 increased production from 7,000 ton/year to 35,000 ton/year
- Export to Thai market 35,000 ton per year
- Cost and Competitive: blending material from Bat drop in Laos, organic blend, and material supply from ASEAN for ASEAN market. 22

Key success is respect and learn to blend with the local culture and community, society



ຄູ່ມືການເຮັດວຽກສຳລັບພະນັກງານຊົ່ວຄາວ ບໍລິສັດ ນຳ້ຕານມິດລາວ ຈຳກັດ

ຮ່ວມຢູ່ ຮ່ວມຈະເລີນ

ມຸ່ງໝັ້ນສ້າງສັນສູ່ຄວາມເປັນເລີດ ເປັນມິດທີ່ດີຕໍ່ຊຸມຊົນແລະປະເທດລາວ







### Expand investment in Asia & Pacific (Maryborough Sugar Factory Limited : MSF) Australia



#### "The world rank on 4<sup>th</sup> of sugar's producer"