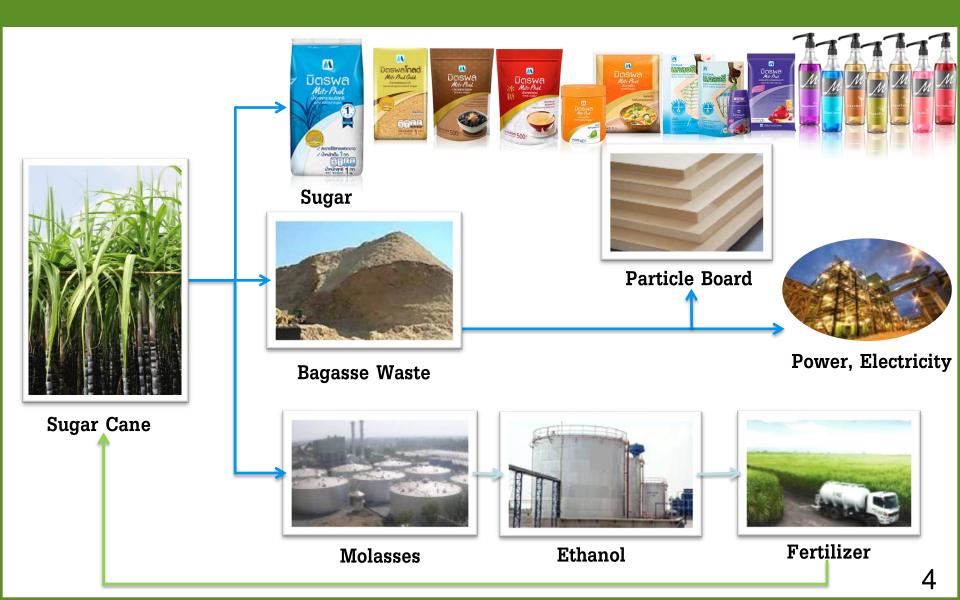

## สร้างคุณค่า...สร้างจนาคต

**CREATING VALUE FOR BETTER LIFE** 

Mitr Phol Value Chain Sustainable Ways Forward By Tak Sriratanobhas

### Business linkage of value chain





### Value chain: Sugar cane to goods



#### Business expansion: adding economic value to GMS









People Republic of China

#### Expand production base in China



### **People Republic of China location**



Current capacity 82,000 ton per day

Sugar production 1.1 Million ton per year

### Production facilities in China



#### Concern with crop production, conservation and

#### improvement of soil



### Linkage to Power



Expanding Funan bio-power plant from Bagasse, generated 32 MW of electricity since 2010. Supply to China Southern Power Grid



#### Key success factors

- Adjust and blend with culture and community of China with similar Asian background
- Our strength is expertise and knowledge in Sugar industry
- Balance benefits of all sectors:
  Shareholders, Employee, Customers, Community & Government.
- Fair