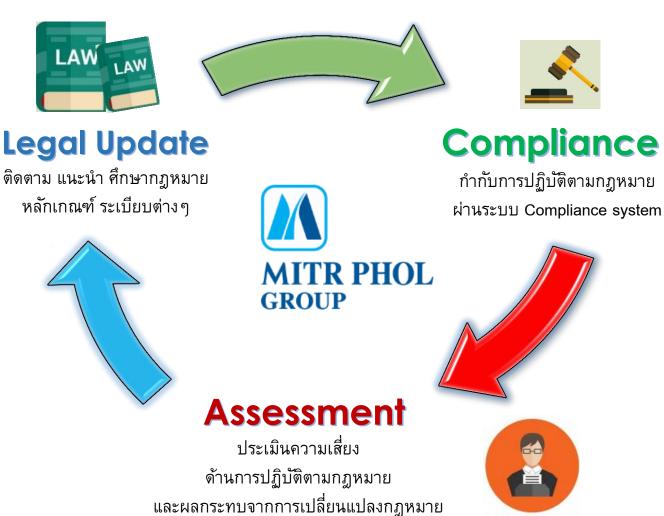

### Compliance

### **COMPLIANCE SYSTEM BENEFITS**

### **Compliance & License Monitoring**

แจ้งเตือนรอบการประเมินการปฏิบัติตามกฎหมาย การต่ออายุใบอนุญาต การส่ง รายงาน และเอกสารสำคัญตามที่กฎหมายกำหนด รวมถึง รายงานภาพรวมการ ปฏิบัติตามกฎหมาย รายงานสถานะใบอนุญาตและเอกสารสำคัญตามกฎหมาย เพื่อ สนับสนุนการกำกับการปฏิบัติตามกฎหมายอย่างมีประสิทธิภาพ

### **Legal Knowledge Center**

เป็นศูนย์กลางในการเก็บรวบรวมกฎหมาย สาระสำคัญ หน้าที่ตามกฎหมาย ที่ เกี่ยวข้องกับการดำเนินธุรกิจ เพื่อให้พนักงานในกลุ่มมิตรผลได้ใช้เป็นฐานข้อมูล ในการสืบค้นและใช้อ้างอิงในการปฏิบัติงาน

### **Compliance Self Assessment**

ประเมินความสอดคล้องในการปฏิบัติตามกฎหมายที่เกี่ยวข้องของหน่วยงานและ จัดเก็บหลักฐานที่เกี่ยวข้องไว้เพื่อใช้อ้างอิงต่อผู้ตรวจสอบ / หน่วยงานกำกับดูแล