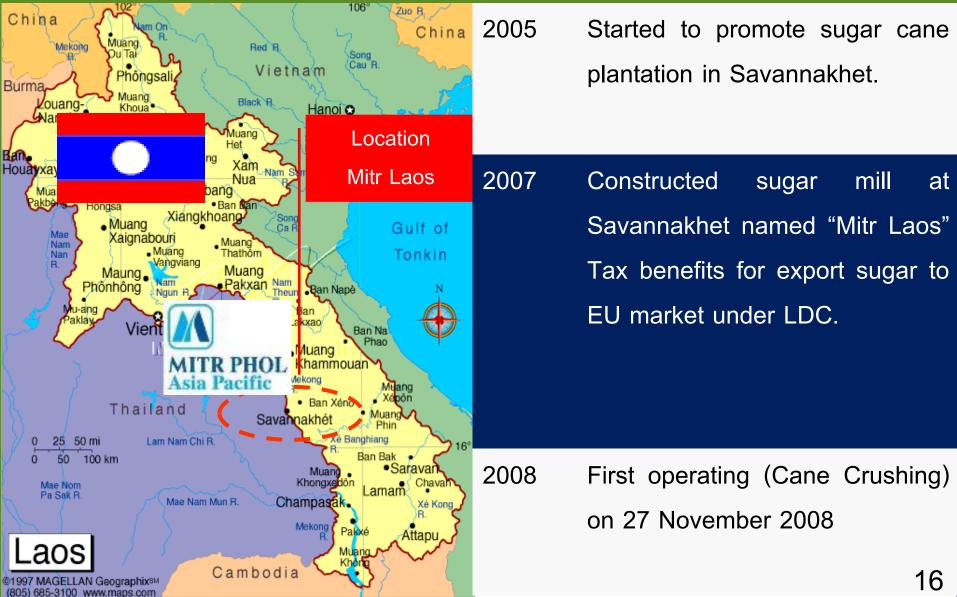

#### Investment located at Savannakhet

### East-West Economic Corridor

Promote sugar cane growing by equipment support and irrigation project, cultivation of farm land, conservation & improvement of soil

### Transport to the crushing mill

#### Sugar production for local market and export

#### First export to EU market