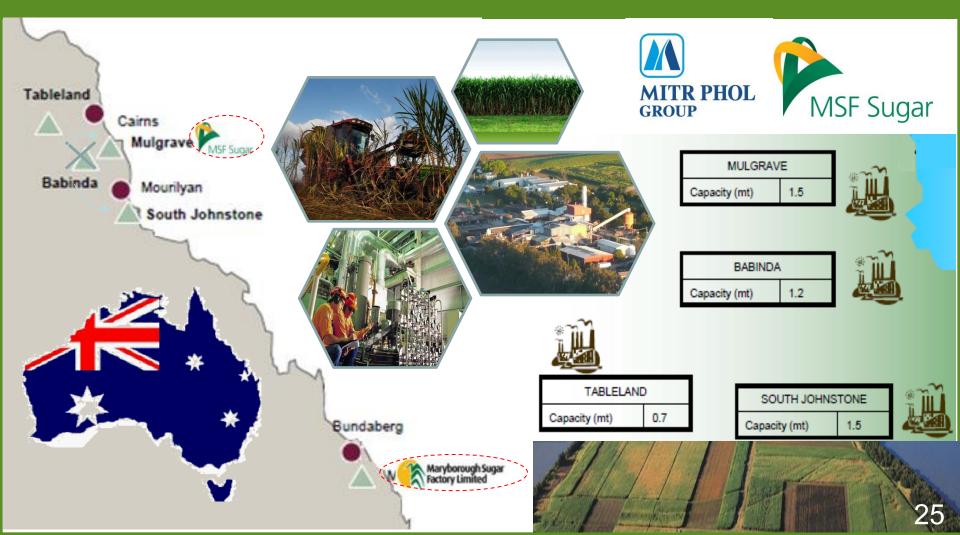

### Expand investment in Asia & Pacific (Maryborough Sugar Factory Limited : MSF) Australia

#### "The world rank on 4<sup>th</sup> of sugar's producer"

#### One company and one community