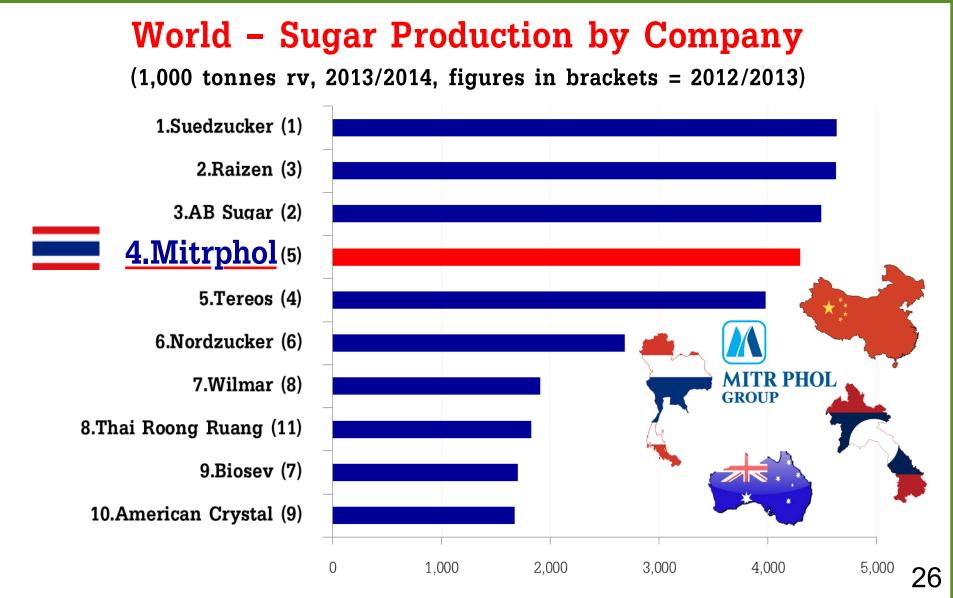

### **Operation facilities**



#### Sugar production for local market and export



#### First export to EU market



#### Fertilizer in Laos



- In 2007-08 increased production from 7,000 ton/year to 35,000 ton/year
- Export to Thai market 35,000 ton per year
- Cost and Competitive: blending material from Bat drop in Laos, organic blend, and material supply from ASEAN for ASEAN market. 22

Key success is respect and learn to blend with the local culture and community, society



ຄູ່ມືການເຮັດວຽກສຳລັບພະນັກງານຊົ່ວຄາວ ບໍລິສັດ ນຳ້ຕານມິດລາວ ຈຳກັດ

ຮ່ວມຢູ່ ຮ່ວມຈະເລີນ

ມຸ່ງໝັ້ນສ້າງສັນສູ່ຄວາມເປັນເລີດ ເປັນມິດທີ່ດີຕໍ່ຊຸມຊົນແລະປະເທດລາວ







### Expand investment in Asia & Pacific (Maryborough Sugar Factory Limited : MSF) Australia



#### "The world rank on 4<sup>th</sup> of sugar's producer"



#### One company and one community



#### **Corporate Governance**



Aim for excellence, believe in people, integrity operated, transparency and social responsibility Mitr Phol Innovation And Research Center... Contributing New Opportunity For The Society

- Highlight Research
  - Sugarcane breed development
  - Sugarcane White Leaf Disease Test Kit (endorsed as the world's first device)
  - Yeast development for ethanol industry
  - The Sugarcane Information Management System (SIMS), involving the use of geospatial technologies and applications to improve sugarcane plantion and productivity.
     (ICT Excellence Awards 2008)

#### Ways forward from sugar cane to....





## "Living together and Growing together"





# Mitr Phol Sustainability



#### **Sustainability Global Trends**