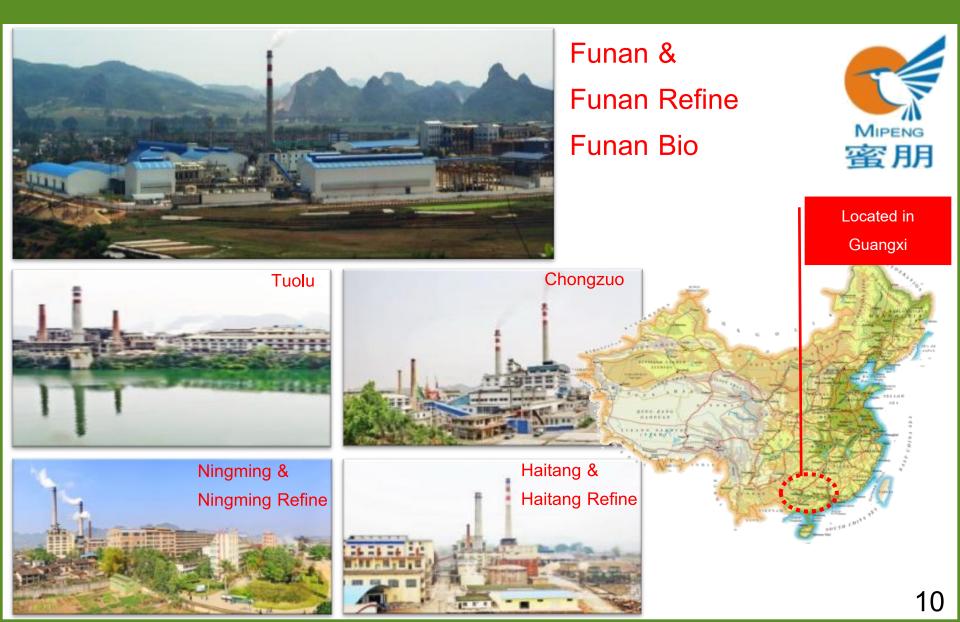

## สร้างคุณค่า...สร้างจนาคต

**CREATING VALUE FOR BETTER LIFE** 

Mitr Phol Value Chain Sustainable Ways Forward By Tak Sriratanobhas

### Business linkage of value chain





### Value chain: Sugar cane to goods



#### Business expansion: adding economic value to GMS









People Republic of China

#### Expand production base in China



### **People Republic of China location**



Current capacity 82,000 ton per day

Sugar production 1.1 Million ton per year

### Production facilities in China



#### Concern with crop production, conservation and

#### improvement of soil



### Linkage to Power



Expanding Funan bio-power plant from Bagasse, generated 32 MW of electricity since 2010. Supply to China Southern Power Grid



#### Key success factors

- Adjust and blend with culture and community of China with similar Asian background
- Our strength is expertise and knowledge in Sugar industry
- Balance benefits of all sectors:
  Shareholders, Employee, Customers, Community & Government.
- Fair treatment and believe in people, training and development







Lao People's Democratic Republic



Mitr Laos





#### Investment located at Savannakhet

### East-West Economic Corridor



Promote sugar cane growing by equipment support and irrigation project, cultivation of farm land, co