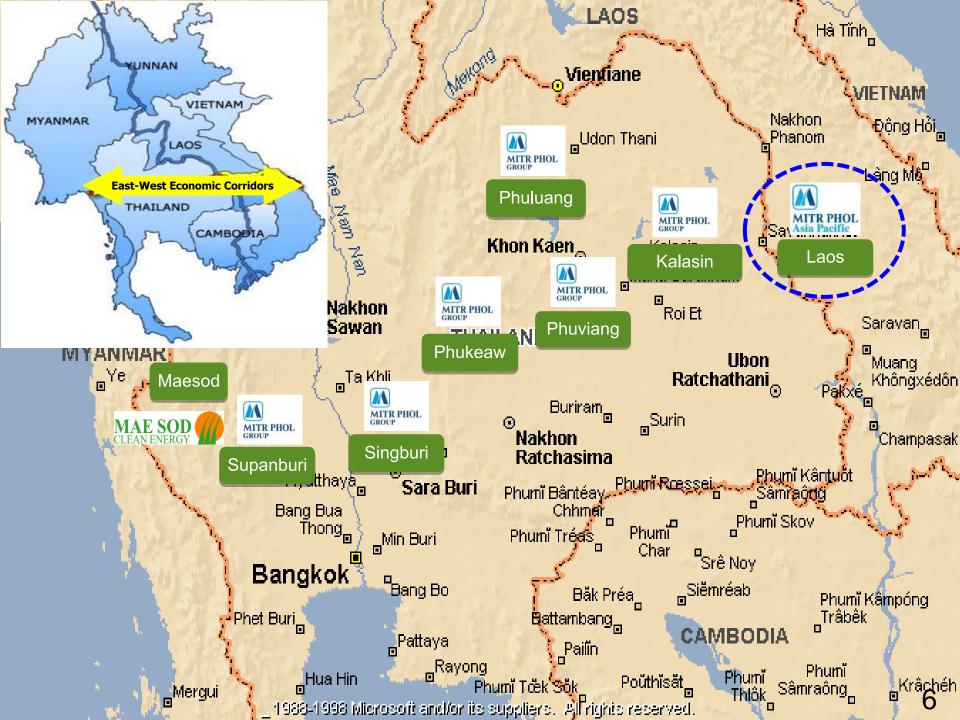

Lao People's Democratic Republic

Mitr Laos

#### Investment located at Savannakhet

### East-West Economic Corridor

Promote sugar cane growing by equipment support and irrigation project, cultivation of farm land, conservation & improvement of soil