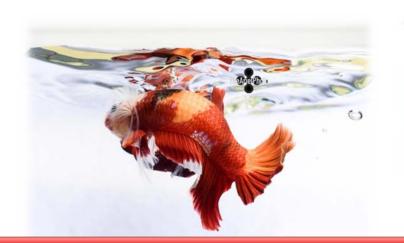

 On February 5, 2019, the Siamese fighting fish, known in the West as a betta fish, was named Thailand's national aquatic animal for its historical and cultural significance.

#### Betta Color Map