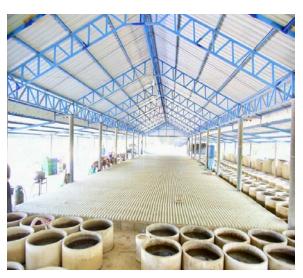

### SFF Farm: Commercial Scale

(300,000-500,000 bottles)

Breeding Zone 6 days

Nursery Zone (1.5 months)

Growth out Zone 2.5-3 months

Expectation

Auto feeding and changing water machines

Backyard Home Breeder SFF