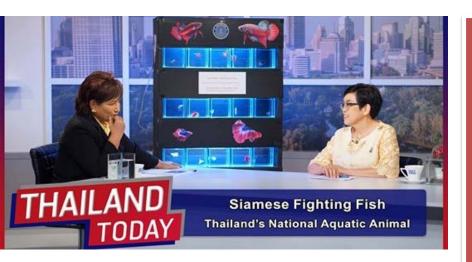

 On February 5, 2019, the Siamese fighting fish, known in the West as a betta fish, was named Thailand's national aquatic animal for its historical and cultural significance.