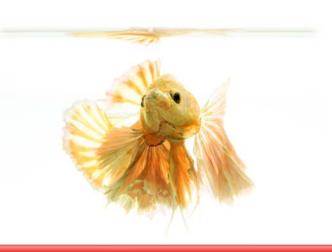

 On February 5, 2019, the Siamese fighting fish, known in the West as a betta fish, was named Thailand's national aquatic animal for its historical and cultural significance.

#### Betta Color Map