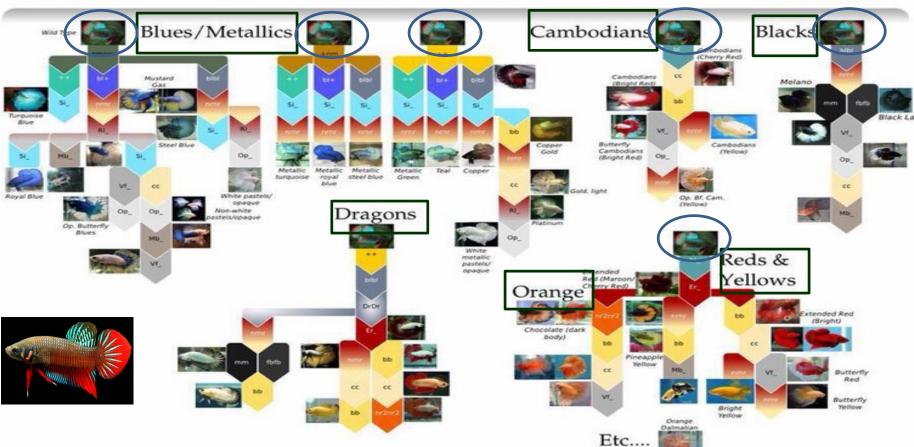

#### Betta Color Map

#### Yellow Layer Red Layer

No known mutation/ genes

Er\_ (extended red); Vf\_ (variegated fin/butterfly); alleles = nrnr (nonred), nr2nr2 (orange); RI\_(red loss).

#### Black Layer

mm (melano), fbfb (fertile black, black (ace).

#### Iridocyte Layer

Blue guanophores: alleles = ++ (wild type, blue green), bl+ (codominance, royal blue), blbl (steel blue).

#### Recessive = black, yellow, orange, plakat.

Dominance

Iridocyte spread: Si\_

Si

Iridocyte opacity: Op\_(opaque, additive).

Dominant = red, opaque, turquoise, steel, royal, butterfly, marble, Codominant = Blue iridiscence, wild type yellow iridiscence,

> Marble: mbmb (randomly turns the color layers off/ on; jumping gene. Partially dominant).

Cambodian: cc (reduced black, typically flesh body, red fins).

cc

Blonde: bb (creates bright red if extended red; silver if steel, washed black).

Dragon: (thick, opaque, armorlike body scales; not fully understood, probably partially dominant).

Yellow guanophores: alleles = ++ (wild type, yellow iridocytes prominent), +nm (yellow iridocytes reduced), nmnm = nonmetallic. Modifies blue guanophore expression.

#### Layer Modifiers

(spread iridocytes).

Op.

crowntail, doubletail (halfmoon is multifactorial)