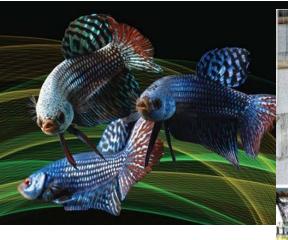

 On February 5, 2019, the Siamese fighting fish, known in the West as a betta fish, was named Thailand's national aquatic animal for its historical and cultural significance.

#### Betta Color Map

#### Yellow Layer Red Layer

No known mutation/ genes

Er\_ (extended red); Vf\_ (variegated fin/butterfly); alleles = nrnr (nonred), nr2nr2 (orange); RI\_(red loss).

#### Black Layer

mm (melano), fbfb (fertile black, black (ace).

#### Iridocyte Layer

Blue guanophores: alleles = ++ (wild type, blue green), bl+ (codominance, royal blue), blbl (steel blue).

#### Recessive = black, yellow, orange, plakat.

Dominance

Iridocyte spread: Si\_

Si

Iridocyte opacity: Op\_(opaque, additive).

Dominant = red, opaque, turquoise, steel, royal, butterfly, marble, Codominant = Blue iridiscence, wild type yellow iridiscence,

> Marble: mbmb (randomly turns the color layers off/ on; jumping gene. Partially dominant).

Cambodian: cc (reduced black, typically flesh body, red fins).

cc

Blonde: bb (creates bright red if extended red; silver if steel, washed black).

Dragon: (thick, opaque, armorlike body scales; not fully understood, probably partially dominant).

Yellow guanophores: alleles = ++ (wild type, yellow iridocytes prominent), +nm (yellow iridocytes reduced), nmnm = nonmetallic. Modifies blue guanophore expression.

#### Layer Modifiers

(spread iridocytes).

Op.

crowntail, doubletail (halfmoon is multifactorial)