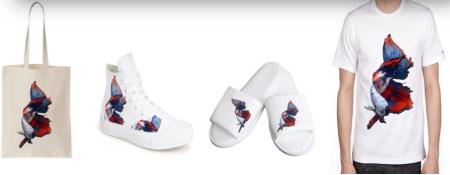

## Trade Benefit of SFF in the Digital Market of ASEAN

- SFF
- Labyrinth organ allows the fish to breathe air from the surface of the water.
- · Easy to breed in the tropical countries
- Easy for transportation
- Thailand =>National Aquatic Animal
- Cultural ambassador from farmer directly to customer
- Connect aquaculture to Industry with creative SFF image
- Thai Post starts negotiation to China post.

# Creative economy Aquaculture to Industry