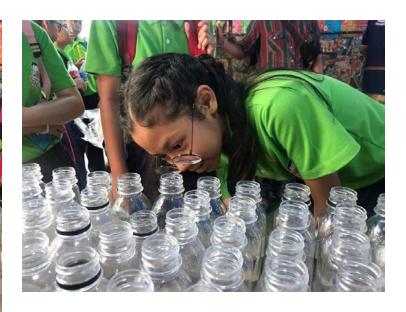

Sermwatanakul (Dr. Noi)

Presentation at

Trade, Technology and Future Tension: Limitless Opportunities and Threats

2 September 2019, Shangri-La Hotel, Bangkok, Thailand



On May 26, 2015 before cabinet meeting, PM named this plakad as "Thxng prakāy sæd = Sparkling gold".





 On February 5, 2019, the Siamese fighting fish, known in the West as a betta fish, was named Thailand's national aquatic animal for its historical and cultural significance.

### SFF Farm: Commercial Scale

(300,000-500,000 bottles)



Breeding Zone 6 days



Nursery Zone (1.5 months)



Growth out Zone 2.5-3 months

Expectation

Auto feeding and changing water machines

Backyard Home Breeder SFF













## How is SFF aquaculture bring people to trade benefit in the digital market of ASEAN to worldwide?







- What is inside the bottle? Of course => SFF
- What is inside the SFF?
   innovation of genetic improvement by our farmers



#### Betta Color Map



#### Yellow Layer Red Layer

No known mutation/ genes

Er\_ (extended red); Vf\_ (variegated fin/butterfly); alleles = nrnr (nonred), nr2nr2 (orange); RI\_(red loss).

#### Black Layer

mm (melano), fbfb (fertile black, black (ace).

#### Iridocyte Layer

Blue guanophores: alleles = ++ (wild type, blue green), bl+ (codominance, royal blue), blbl (steel blue).



#### Recessive = black, yellow, orange, plakat.

Dominance

Iridocyte spread: Si\_

Si

Iridocyte opacity: Op\_(opaque, additive).

Dominant = red, opaque, turquoise, steel, royal, butterfly, marble, Codominant = Blue iridiscence, wild type yellow iridiscence,

> Marble: mbmb (rand