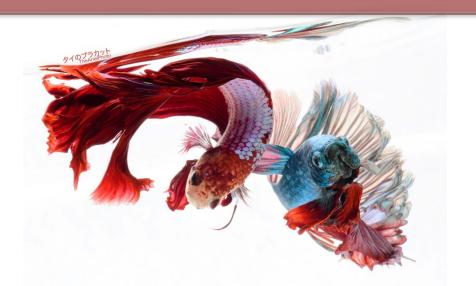

 On February 5, 2019, the Siamese fighting fish, known in the West as a betta fish, was named Thailand's national aquatic animal for its historical and cultural significance.

#### Betta Color Map