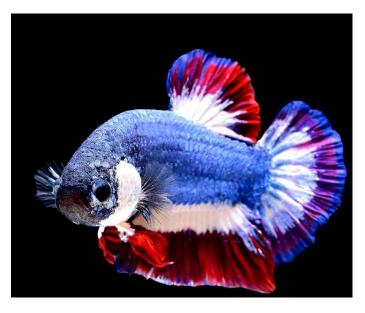

 On February 5, 2019, the Siamese fighting fish, known in the West as a betta fish, was named Thailand's national aquatic animal for its historical and cultural significance.