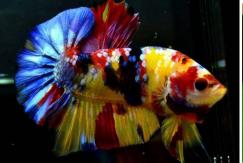

#### Betta Color Map

#### Yellow Layer Red Layer

No known mutation/ genes

Er\_ (extended red); Vf\_ (variegated fin/butterfly); alleles = nrnr (nonred), nr2nr2 (orange); RI\_(red loss).

#### Black Layer

mm (melano), fbfb (fertile black, black (ace).

#### Iridocyte Layer

Blue guanophores: alleles = ++ (wild type, blue green), bl+ (codominance, royal blue), blbl (steel blue).

#### Recessive = black, yellow, orange, plakat.

Dominance

Iridocyte spread: Si\_

Si

Iridocyte opacity: Op\_(opaque, additive).

Dominant = red, opaque, turquoise, steel, royal, butterfly, marble, Codominant = Blue iridiscence, wild type yellow iridiscence,