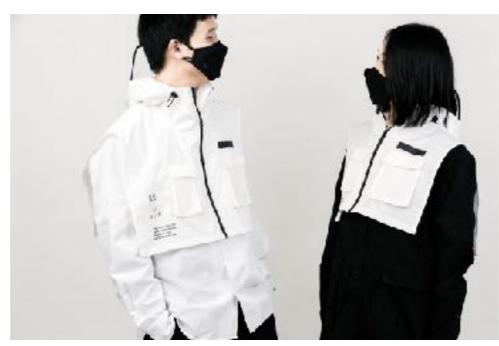

# SOCIAL DISTANCING

เซ็ทเสื้อยืด หน้ากากสะท้อนน้ำ กระเป๋าผ้าสะท้อนน้ำ

moreloop 4th limited edition

#### glow in the dark protective mask

\*pink

\*blue

white

black

\*beige

green

grey

comfortable

light weight

high filtration

😭 formaldehyde free

(W) water repellent

COLLABORA)