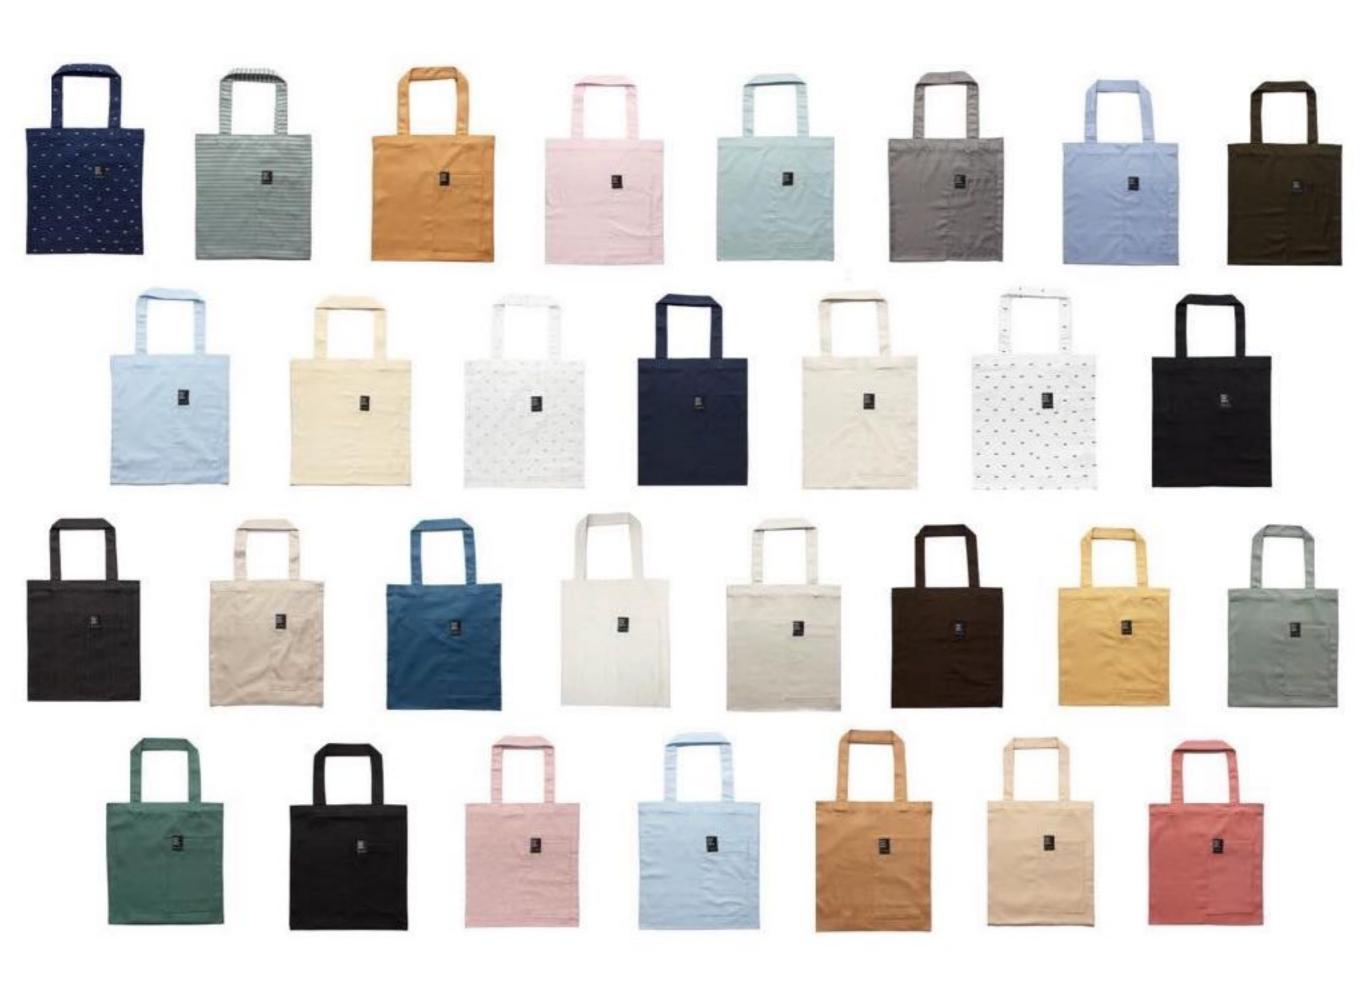

# moreloop product B2C

EP.1: Day 1

EP.2: Noise Market

EP.3: Polo

EP.4 Social Distancing Set

# SOCIAL DISTANCING

เซ็ทเสื้อยืด หน้ากากสะท้อนน้ำ กระเป๋าผ้าสะท้อนน้ำ

moreloop 4th limited edition

#### glow in the dark protective mask

\*pink

\*blue

white

black

\*beige

green

grey