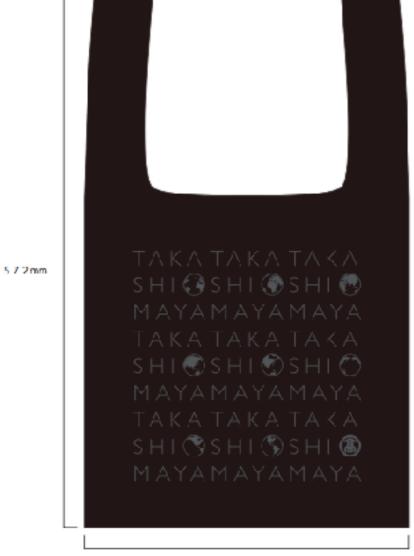

#### SIAM Takashimaya

#MakeCircularEconomyAReality

色指定 荷 FAITINE<sup>\*</sup> Calliny T.C

ボケット

SHI 🥱 SHI 🚱 SHI 👨 SHI®SHI®SHI® SHI 🕏 SHI 🖫 SHI 🚳 3.5.0mm

ボケット

印刷可能範囲:80×80mm

350mm

印刷可能範囲:80×80mm

印刷可能範囲: 250×250mm

印刷可能範囲:250×250mm