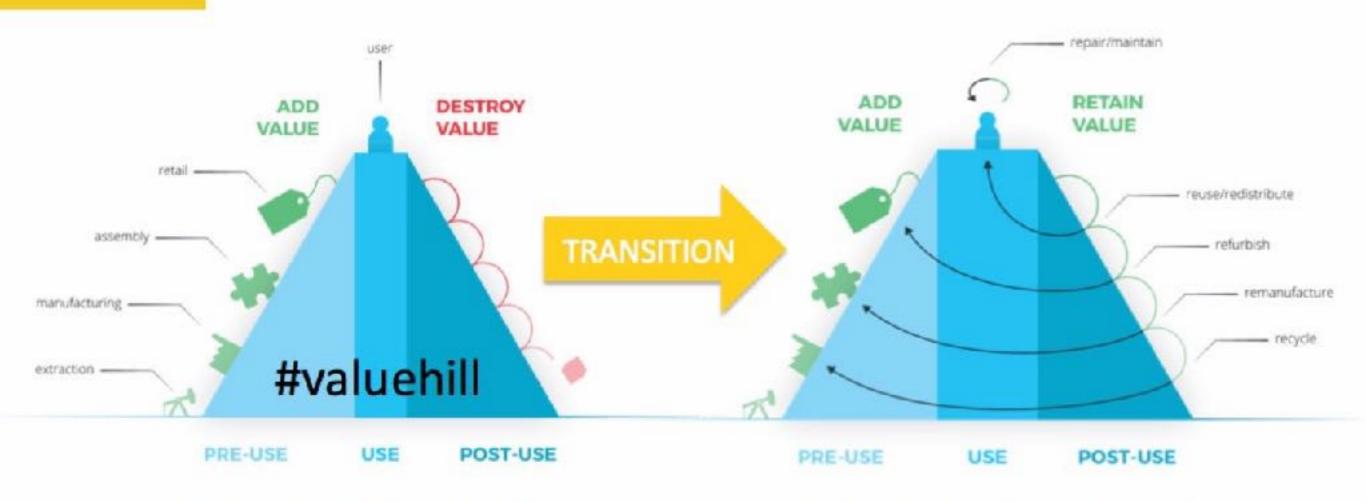

## solution

#### TO BRIDGE THE CIRCULARITY GAP WE NEED TO:

## solution

TO BRIDGE THE CIRCULARITY GAP WE NEED TO: