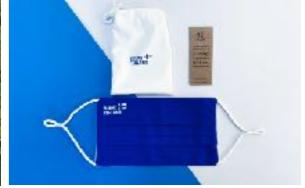

# SOCIAL DISTANCING

เซ็ทเสื้อยืด หน้ากากสะท้อนน้ำ กระเป๋าผ้าสะท้อนน้ำ

moreloop 4th limited edition

#### glow in the dark protective mask

\*pink

\*blue

white

black

\*beige

green

grey

comfortable

light weight

high filtration

😭 formaldehyde free

(W) water repellent

COLLABORA)