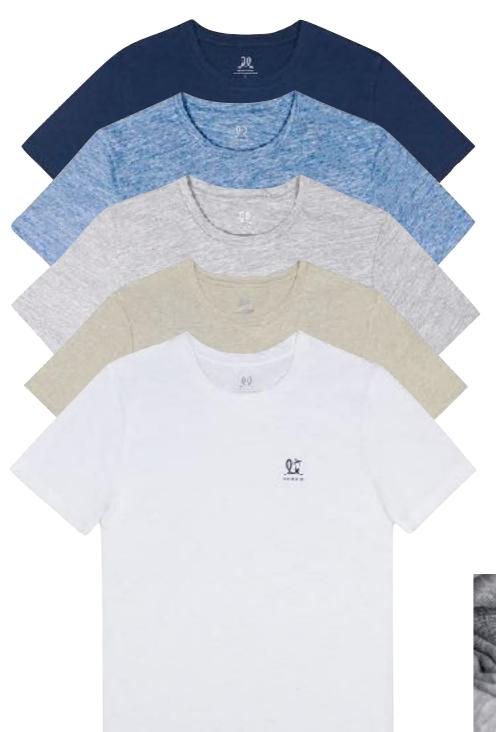

#### Fabric composition

Grey 100% Cotton Nevy 100% Cotton Black 100% Cotton

White 95% Pima cotton 5% spandex

PRICE!!! 690 Baht