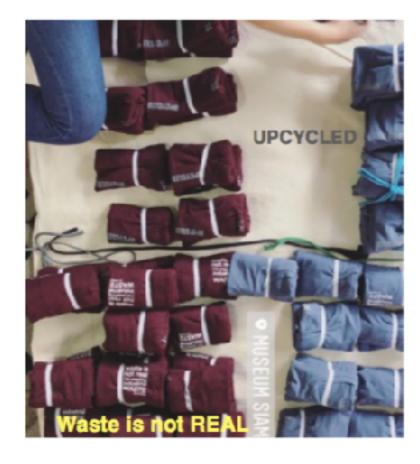

# can we turn waste into a resource?

### moreloop process

waste upcycling, 100% fabric waste used prevent virgin material production prevent CO<sub>2</sub>