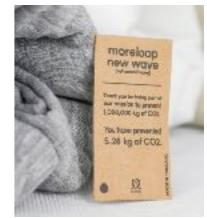

# can we turn waste into a resource?

#MakeCircularEconomyAReality

1 color, 1,500 pcs

3 colors, 1,500 pcs

This T-shirt reduces carbon footprint by **3.57** kg. An equivalent of **30.02** km. in driving distance.