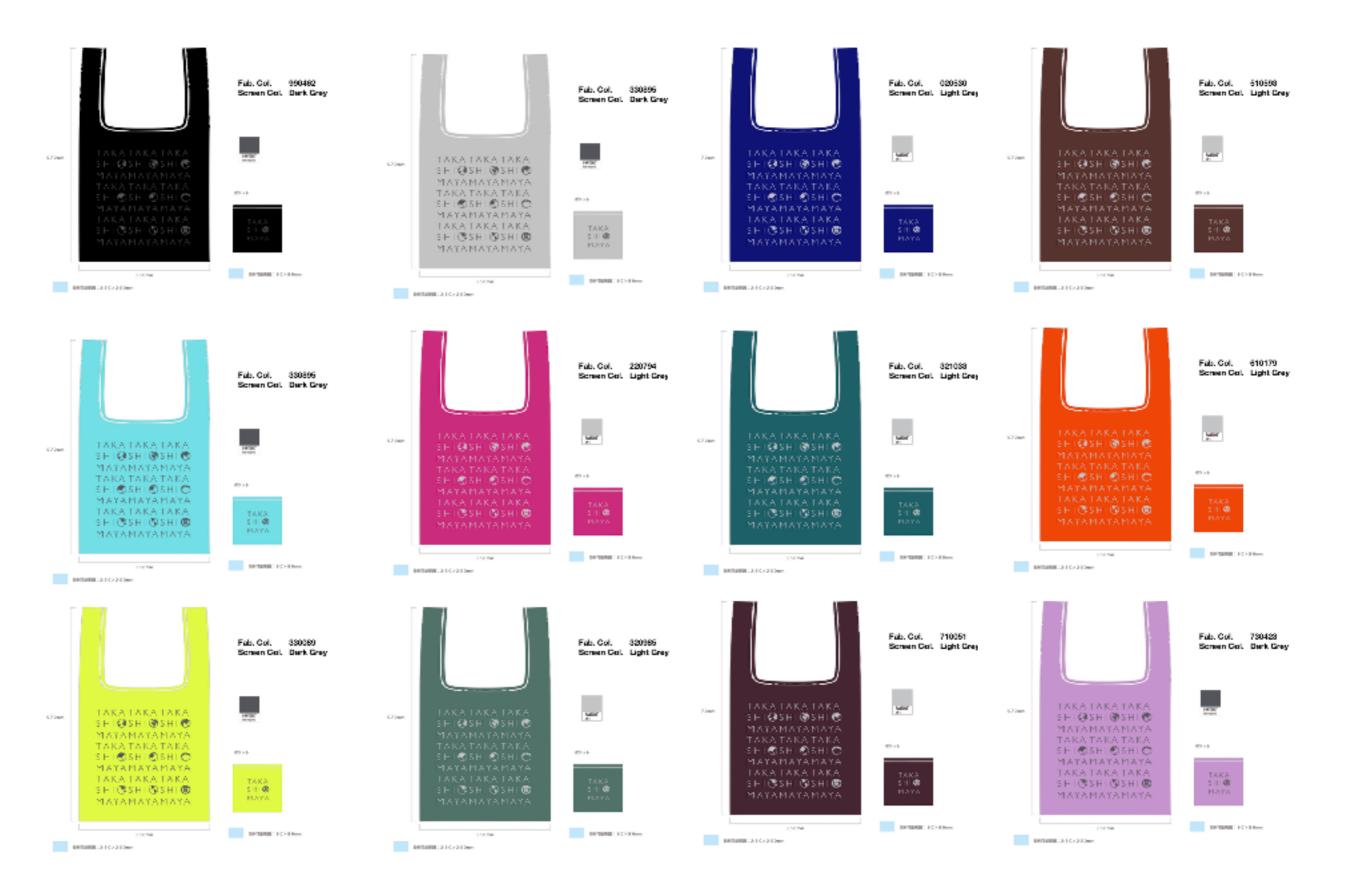

#### SIAM Takashimaya

#MakeCircularEconomyAReality

色指定 荷 FAITINE<sup>\*</sup> Calliny T.C

ボケット

SHI 🥱 SHI 🚱 SHI 👨 SHI®SHI®SHI® SHI 🕏 SHI 🖫 SHI 🚳 3.5.0mm

ボケット

印刷可能範囲:80×80mm

350mm

印刷可能範囲:80×80mm

印刷可能範囲: 250×250mm

印刷可能範囲:250×250mm

#### Siam Takashimaya

#Make Circular Economy A Reality

COLLABORA)

#Make Circular Economy A Reality