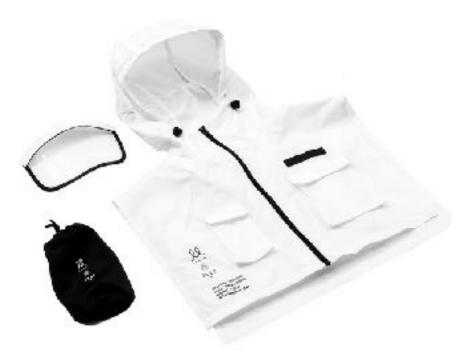

#### glow in the dark protective mask

\*pink

\*blue

white

black

\*beige

green

grey

comfortable

light weight

high filtration

😭 formaldehyde free

(W) water repellent

COLLABORA)

#### Fabric composition

Grey 100% Cotton Nevy 100% Cotton Black 100% Cotton

White 95% Pima cotton 5% spandex

PRICE!!! 690 Baht