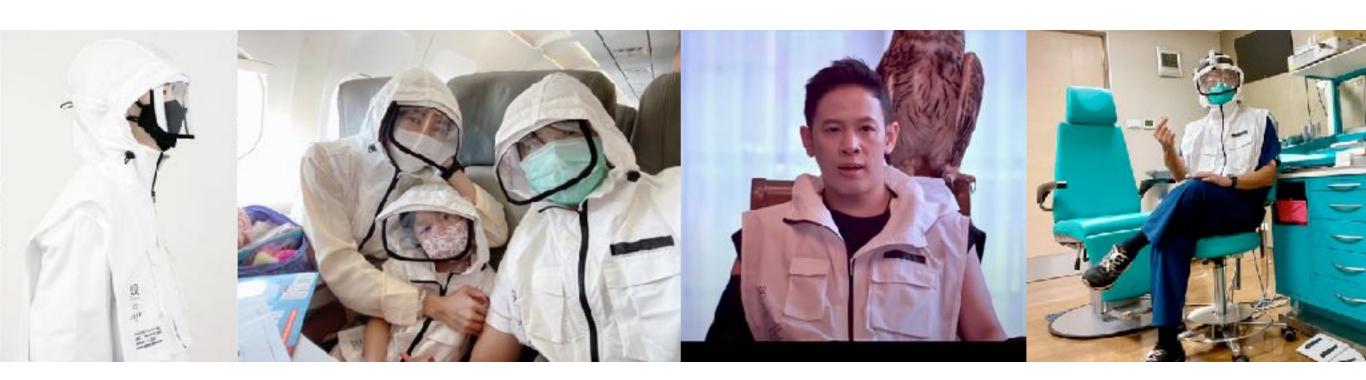

# SOCIAL DISTANCING

เซ็ทเสื้อยืด หน้ากากสะท้อนน้ำ กระเป๋าผ้าสะท้อนน้ำ

moreloop 4th limited edition

#### glow in the dark protective mask

\*pink

\*blue

white

black

\*beige

green

grey

comfortable

light weight

high filtration

😭 formaldehyde free

(W) water repellent

COLLABORA)