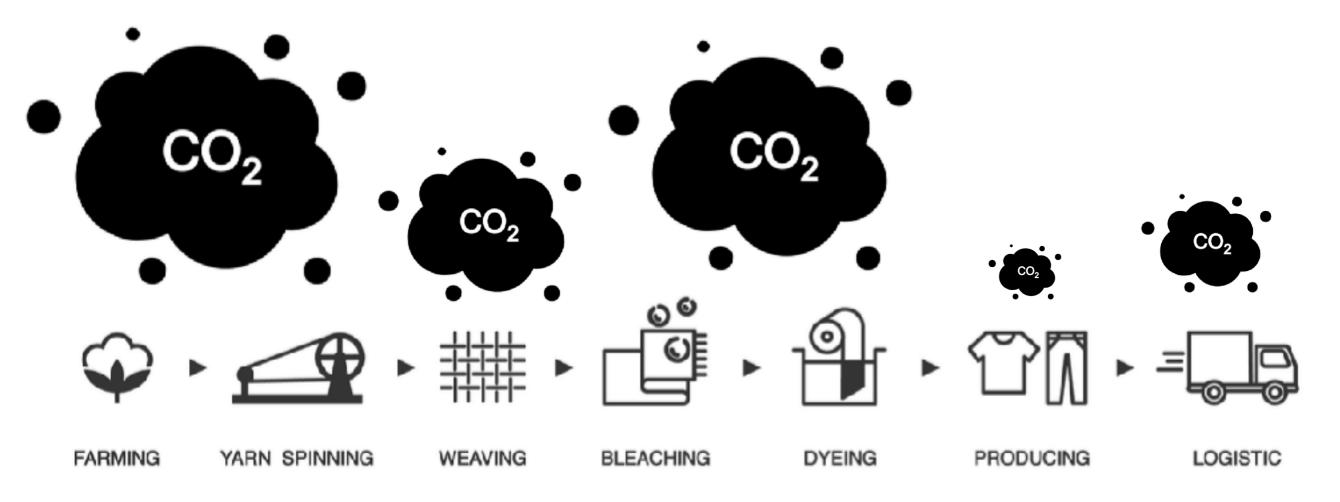

## normal process using virgin material

CO2 is generated in every process

### moreloop process

waste upcycling, 100% fabric waste used prevent virgin material production prevent CO<sub>2</sub>