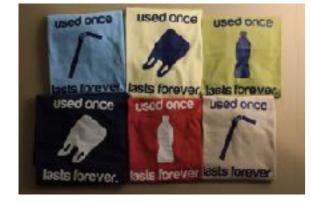

# can we turn waste into a resource?

#MakeCircularEconomyAReality

1 color, 1,500 pcs

3 colors, 1,500 pcs

This T-shirt reduces carbon footprint by **3.57** kg. An equivalent of **30.02** km. in driving distance.