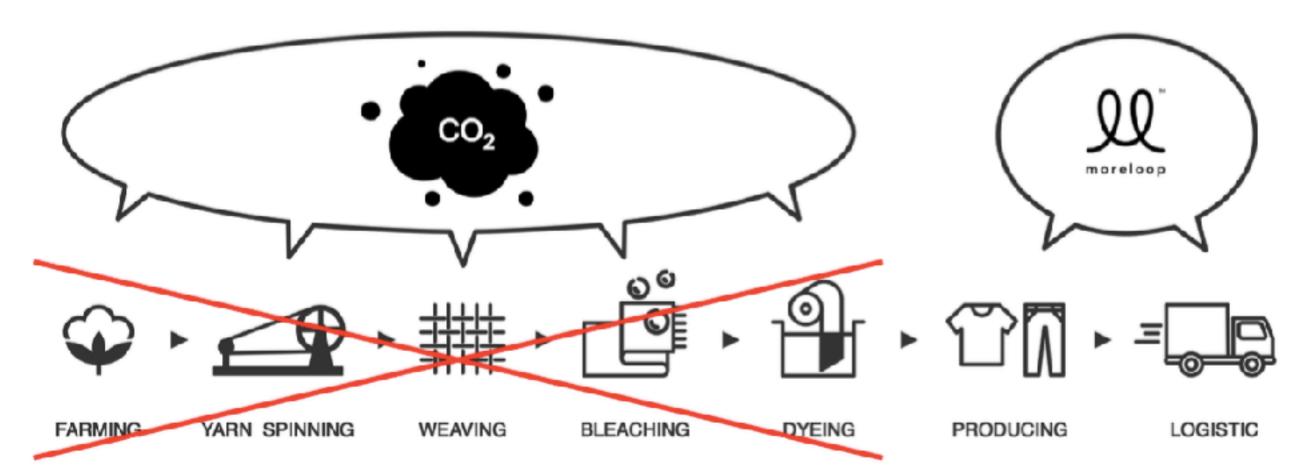

## normal process using virgin material

CO2 is generated in every process

### moreloop process

waste upcycling, 100% fabric waste used prevent virgin material production prevent CO<sub>2</sub>